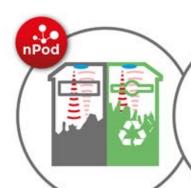

- nPod sensors monitor bin fill level, temperature, tilt angle and update the cloud.
  - 2 Status information transmitted over GPRS mobile phone network

netBin HUB a cloud-based application collates bin status information.
Provides optimised route planning, alerts and historical data.
Jobs are then sent to the drivers using netBin COLLECT.