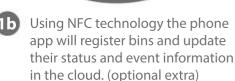

- nPod sensors monitor bin fill level, temperature, tilt angle and update the cloud.
  - 2 Status information transmitted over GPRS mobile phone network

netBin HUB a cloud-based application collates bin status information.
Provides optimised route planning, alerts and historical data.
Jobs are then sent to the drivers using netBin COLLECT.









**Litter Bins Architecture Diagram** 



Fire detection package will alert the system manager in the event of a fire being detection in the bin network.



To enquire: Call +44 (0)1256 330461 Email iot@farsite.com



HUB

4 Monitor your collection service and plan routes. Report general information, photos, status updates and job activity back to the cloud.