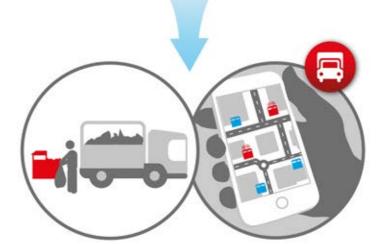

- nPod sensors monitor bin fill level, temperature, tilt angle and update the cloud.
  - 2 Status information transmitted over GPRS mobile phone network

netBin HUB a cloud-based application collates bin status information.
Provides optimised route planning, alerts and historical data.
Jobs are then sent to the drivers using netBin COLLECT.

HUB

4 Monitor your collection service and plan routes. Report general information, photos, status updates and job activity back to the cloud.