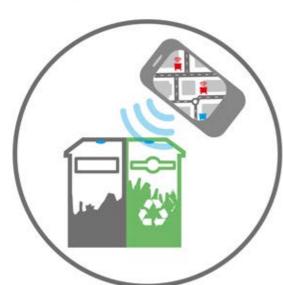

HUB

4 Monitor your collection service and plan routes. Report general information, photos, status updates and job activity back to the cloud.